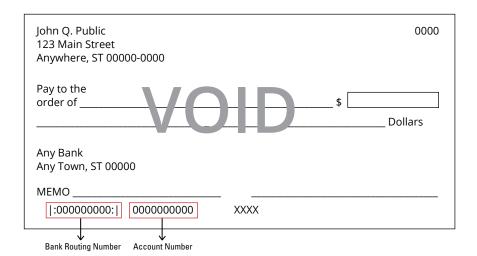

## **Section K - Bank Account or Credit Union Information**

**Important:** By signing this paperwork, you agree and confirm that your use of ACH will not result in transfers to or from a financial institution outside of the United States. You also understand it is your responsibility to notify Hartford Funds if any changes to your status occur that may require funds to be sent to or from a financial institution outside of the United States.

#### All owners of the bank account must sign this form.

| Bank or Credit Union Account Number                     | Bank or Credit Union ABA Routing Number (must be 9 digits)       |                   |
|---------------------------------------------------------|------------------------------------------------------------------|-------------------|
| Bank or Credit Union Account Owner's Name (print)       | Bank or Credit Union Account Owner's Signature                   | Date (mm/dd/yyyy) |
| Bank or Credit Union Account Joint Owner's Name (print) | Bank or Credit Union Account Joint Owner's Signature Date (mm/do |                   |

**Note:** If the registration on the bank account is different from the registration on the Hartford Funds account, we require a Medallion Signature Guarantee.

Attach an original voided check here and mail to Hartford Funds. Please use tape instead of staples.