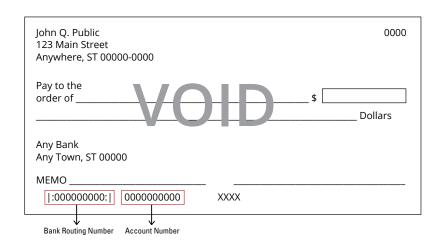

Attach an original voided check here. Please use tape instead of staples.

- No faxed copies allowed.
- No Starter Checks.
- Minimum ACH is \$50 per fund per month.
- ACH will arrive in 2-3 business days.
- There is no fee for this option.