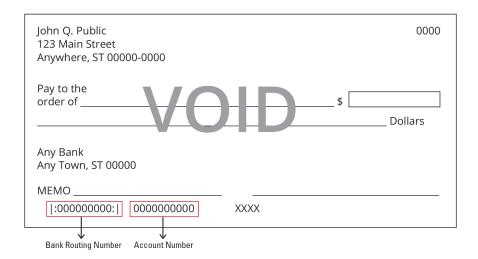

Attach a voided check here.
Please use tape instead of staples.

- No Starter Checks.
- Minimum ACH is \$50 per fund per month.
- ACH will arrive in 2-3 business days.
- There is no fee for this option.

**Note:** If the registration on the bank account is different from the registration on the Hartford Funds account or if this is a new or updated bank account on the record, we require a medallion signature guarantee.