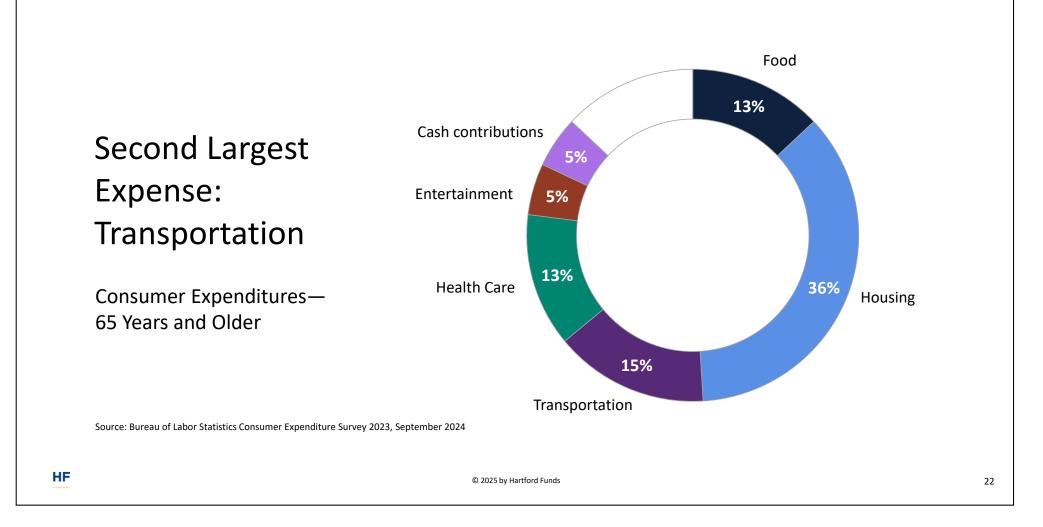

e choices, more difficult decisions
- Often unclear tradeoffs and risks
- Information overload







#### YOUR PERSONAL AGENDA







Who will

change my

light bulbs?



How will I get an ice cream cone?



Who will I have Iunch with?





HF



# Top Design Trends for Aging in Place

- Grab bars and handrails in bathrooms and stairways
- No-threshold showers
- Wider doorways
- Non-slip flooring
- Lower kitchen counters
- Easy-to-reach storage



Source: Home Design Tips to Create Safer and Comfortable Spaces for Aging in Place, urdesignmag.com, 1/20

### As Your Needs Change, Your Home Might Too

#### Stay in current home

Upsize or downsize

Move closer to family







55+ community

Care community



HF





### Your Priorities



Educate



Recreate



Congregate



Donate

HF











# Will Technology Enable Access?

- Transportation to go where you want, when you want
- Service at your fingertips
- Opportunities to stay engaged, active, and to have fun

HF



### Maintaining Your Social Network



Cathy Wilcox Cartoons, 2019

#### Women

- Quickly rebuild social networks
- Focus on friends & family
- Live longer

#### Men

- Social network largely based on work or activities
- Network will naturally dissipate sooner due to mortality
- Self-focused



# Boomer Demographics: A Different Retirement

- More likely to live alone
- Have fewer children
- Live in suburban and rural locations

HF



## A Family Caregiver Shortage

#### IN 2010

Number of potential caregivers per care recipient 7 for each adult 80+

#### IN 2050

Projected to be Less than 3



<sup>1</sup