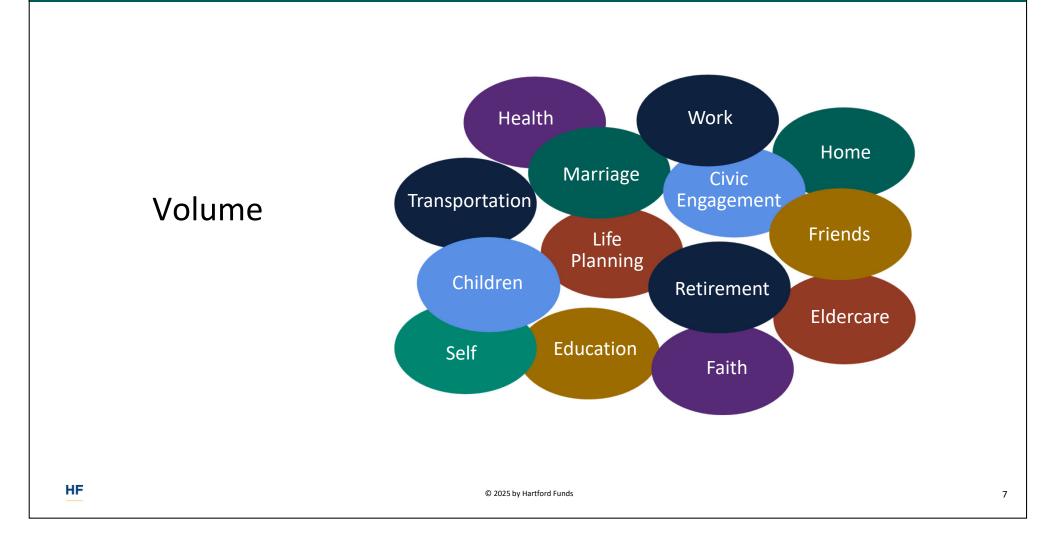

## Velocity

- Decreases time to think
- Changes the decision process
- Blurs the boundaries between professional and personal

### Complexity

- More choices, more difficult decisions
- Often unclear tradeoffs and risks
- Information overload