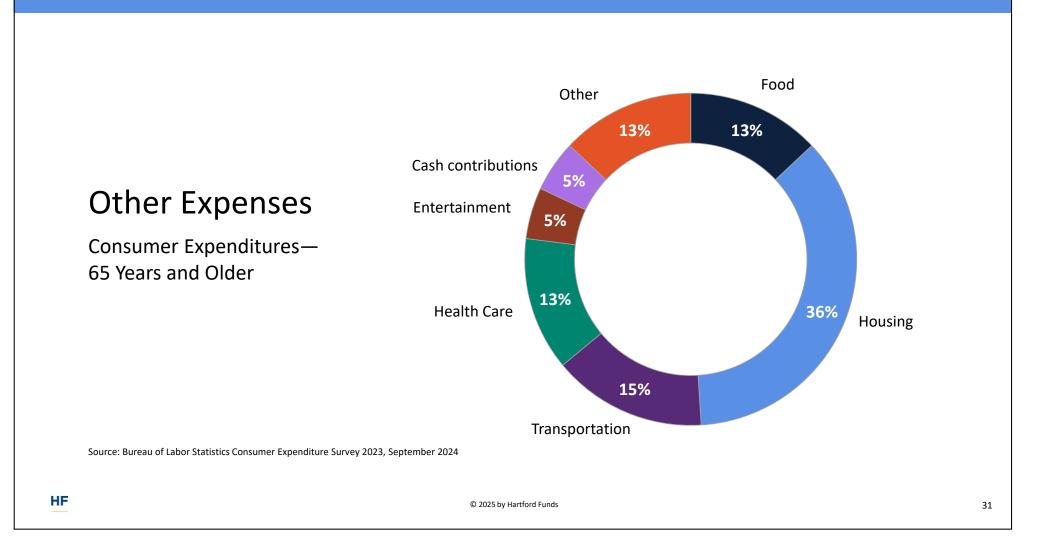

Caregiver Shortage

#### IN 2010

Number of potential caregivers per care recipient 7 for each adult 80+

#### IN 2050

Projected to be Less than 3



<sup>1</sup>Progress Report: Federal Implementation of the 2022 National Strategy to Support Family Caregivers, acl.gov, 2024



HF

"

A person has to have a reason to get up in the morning. For some that means continuing to work full- or part-time, while others believe that volunteering in causes they care about brings joy and meaning.

-The Cardinal & Gray Society



# Creating New Social Connections

- Join an exercise group
- Pursue a new hobby
- Take a class
- Find a volunteer position that fits your skills
- Include younger people in your network

Source: 12 Ways for Older Adults to Stay Socially Connected, seniornavigator.org, 3/21





#### INTENTIONAL INVESTING



#### INTENTIONAL INVESTING





"

Effective planning must be about more than financial security. The new face of retirement planning must go beyond money, and adopt an integrated and holistic approach to helping people prepare to live longer and well.

Dr. Joe Coughlin
MIT AgeLab



HF



### Summary

Your Personal Agenda
Volume, velocity, and complexity

**3 Questions** Light bulbs, ice cream, lunch

Intentional Investing Quality over quantity

HF

### Next Steps

- 1. Review the white paper
- 2. Complete the worksheet
- 3. Make an appointment with your financial professional to discuss your answers

| Life T   | on offer