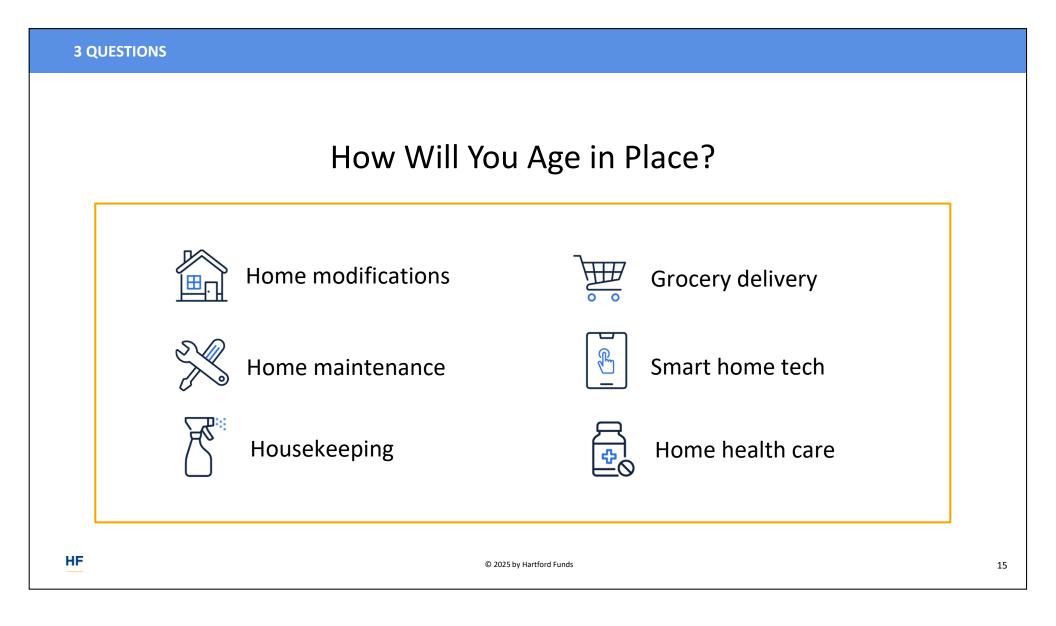

# Top Design Trends for Aging in Place

- Grab bars and handrails in bathrooms and stairways
- No-threshold showers
- Wider doorways
- Non-slip flooring
- Lower kitchen counters
- Easy-to-reach storage

Source: Home Design Tips to Create Safer and Comfortable Spaces for Aging in Place, urdesignmag.com, 1/20

### As Your Needs Change, Your Home Might Too

#### Stay in current home

Upsize or downsize

Move closer to family

55+ community

Care community

HF