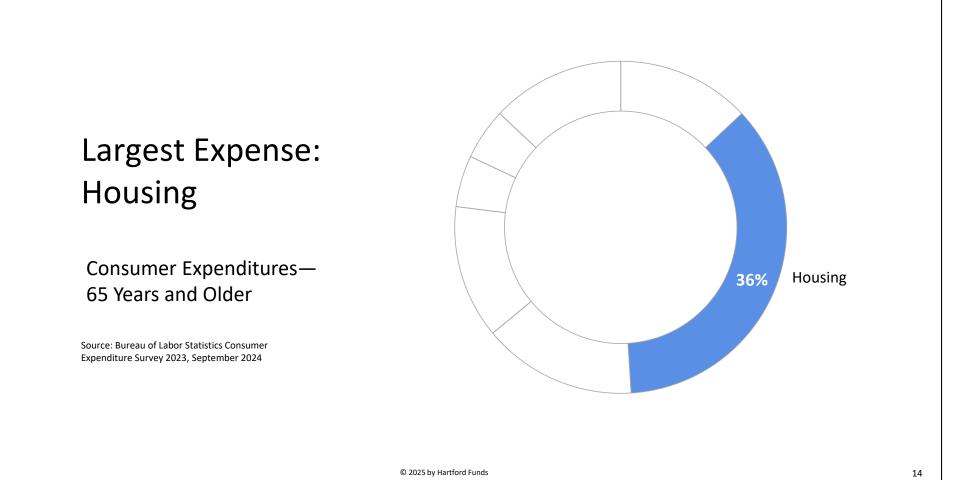

# Boomer Demographics: A Different Retirement

- More likely to live alone
- Have fewer children
- Live in suburban and rural locations

HF