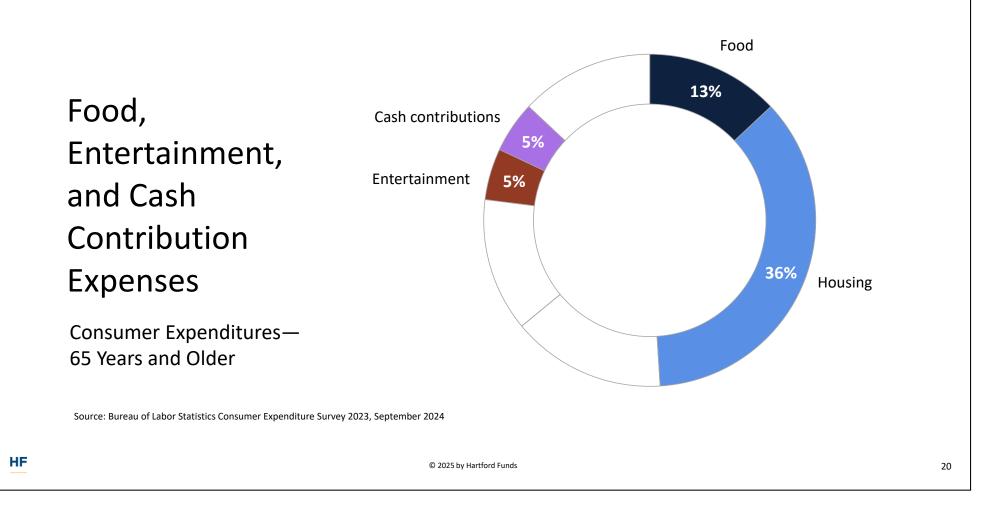

More choices, more difficult decisions
- Often unclear tradeoffs and risks
- Information overload







#### YOUR PERSONAL AGENDA







Who will

change my

light bulbs?



How will I get an ice cream cone?



Who will I have Iunch with?





HF



# Top Design Trends for Aging in Place

- Grab bars and handrails in bathrooms and stairways
- No-threshold showers
- Wider doorways
- Non-slip flooring
- Lower kitchen counters
- Easy-to-reach storage



Source: Home Design Tips to Create Safer and Comfortable Spaces for Aging in Place, urdesignmag.com, 1/20

### As Your Needs Change, Your Home Might Too

#### Stay in current home

Upsize or downsize

Move closer to family







55+ community

Care community



HF





### Your Priorities



Educate



Recreate



Congregate



Donate

HF











# Will Technology Enable Access?

- Transportation to go where you want, when you want
- Service at your fingertips
- Opportunities to stay engaged, active, and to have fun

HF



### Maintaining Your Social Network



Cathy Wilcox Cartoons, 2019

#### Women

- Quickly rebuild social networks
- Focus on friends & family
- Live longer

#### Men

- Social network largely based on work or activities
- Network will naturally dissipate sooner due to mortality
- Self-focused



# Boomer Demographics: A Different Retirement

- More likely to live alone
- Have fewer children
- Live in suburban and rural locations

HF



## A Family Caregiver Shortage

#### IN 2010

Number of potential caregivers per care recipient 7 for each adult 80+

#### IN 2050

Projected to be Less than 3



<sup>1<